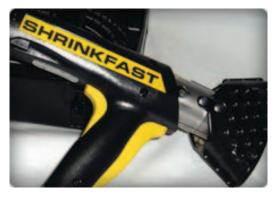

# **Shrink Fast - 998**

Shrinkfast® Model 998 is the leading heat tool for both shrink-wrapping and shrink-film processing. When time is of the essence, the power of the 998 will get the job done right – quickly and efficiently.

#### **Powerful**

Offering 15% more power than it's competitors, the model 998 will shrink the toughest jobs more quickly and economically. With 212,000 BTU's of power, a person can shrink-wrap a 40" x 48" x 60" pallet in less than 2 minutes.

# Lightweight

With its sleek design and weighing only 2.2 lbs., the 998 is perfectly balanced for operator comfort. The 998's ergonomic design and fan shaped combustor lead to an even and steady heat pattern for consistent shrink-wrapping.

#### Safe

With it UL ™ listing, the 998 is designed to handle the toughest industrial jobs with several built-in safety mechanisms: A "dead man" trigger is designed to automatically shut off the flame once the trigger is released. Also the Shrinkfast® patented combustion cycle allows the flame to burn outside the nozzle, which remains cool to the touch, even after extensive use. In addition, the regulator has an automatic safety POL that shuts off the propane supply in the case the hose gets cut or develops a leak.