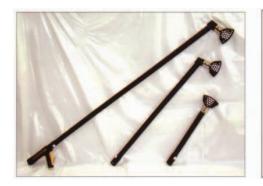

# Flexible

When shrink-wrapping large equipment or difficult to reach areas, the Shrinkfast® integrated extension system provides unlimited shrinking possibilities. With a 2', 4', or 6' extension available, no job is to big for the model 998.

### Skid Packaging

Marinas

**Aircraft Protection** 

The Shrinkfast® Integrated Extension System

Lengths & Weights (weight includes heat tool)

2' - 4 lbs

4' - 5 lbs

6' - 6 lbs